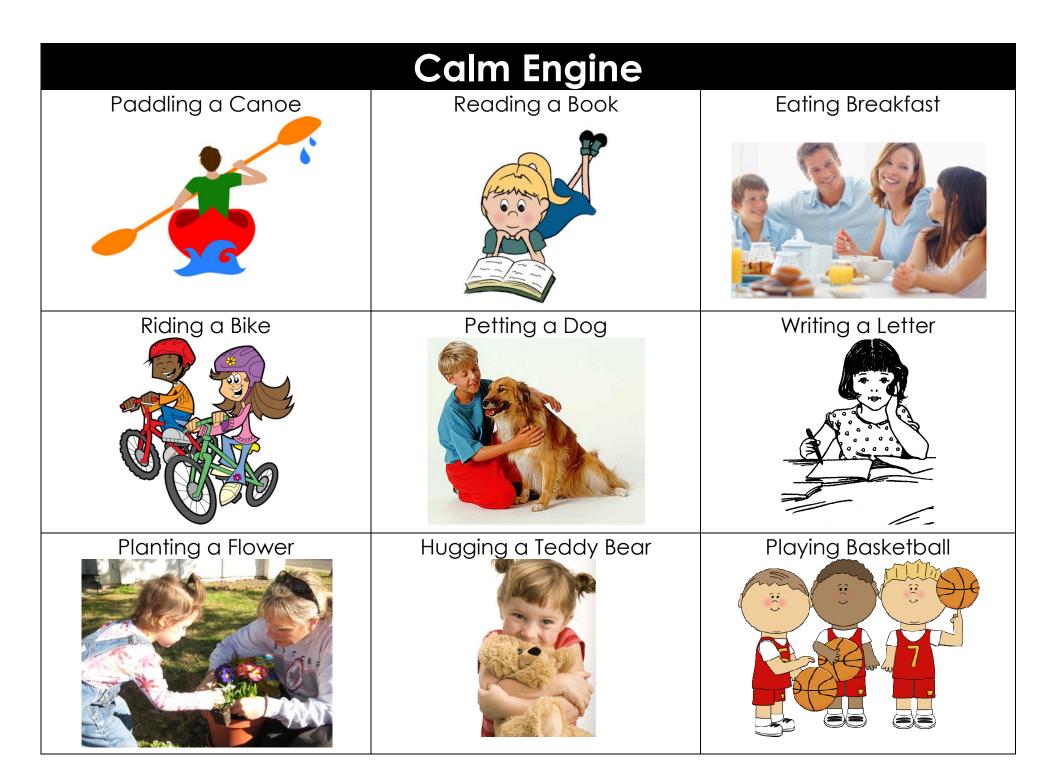

| Body                         | Zone                                                                     | Student Strategies                                                                                                                                                                                                                                                                           | Teacher Strategies                                                                                                             |
|------------------------------|--------------------------------------------------------------------------|----------------------------------------------------------------------------------------------------------------------------------------------------------------------------------------------------------------------------------------------------------------------------------------------|--------------------------------------------------------------------------------------------------------------------------------|
|                              | Mad/Angry<br>Mean                                                        | I will immediately ask a teacher to cool<br>down in a different space or take a<br>walk.                                                                                                                                                                                                     | • Safe Spot                                                                                                                    |
| fast<br>engine               | Terrified<br>Yelling/Hitting<br>Out of Control                           | <ol> <li>I will use my self-talk strategies:         <ul> <li>"It's no biggie."</li> <li>"Problems are made to be solved."</li> </ul> </li> </ol>                                                                                                                                            | <ul> <li>Breathing Techniques</li> <li>Break (time depends on student situation)</li> <li>Steam Roller (in Room 21)</li> </ul> |
| revving<br>engine            | Frustrated<br>Worried<br>Silly/Wiggly<br>Excited<br>Loss of Some Control | <ul> <li>2. I will go to the safe spot.</li> <li>3. In the safe spot, I can: <ul> <li>Take deep breaths</li> <li>Count to 10</li> <li>Look at calming books</li> </ul> </li> <li>4. I will stay in the safe spot until I am calm and then I can return to the activity by myself.</li> </ul> | <ul> <li>Rolling Pin</li> <li>Hand Massage</li> </ul>                                                                          |
| calm<br>engine               | Cool<br>Calm<br>Relaxed                                                  | <ul> <li>I KNOW I AM DOING A GOOD JOB!</li> <li>I am doing my work.</li> <li>I am using whole body listening with my teachers and classmates.</li> <li>I am using a quiet voice.</li> <li>I am cooperating with peers.</li> <li>I am using expected school behaviors.</li> </ul>             | <ul><li>Verbal or Written Praise</li><li>Rewards</li></ul>                                                                     |
| slow<br>engine<br>engine off | Sad<br>Sleepy<br>Tired<br>Sick<br>Bored                                  | <ol> <li>Ask to go to the bathroom</li> <li>Ask to get a drink of water from the<br/>bubbler.</li> <li>Do brain exercises.</li> </ol>                                                                                                                                                        | <ul> <li>Brain Break Jar</li> <li>Jumping Jacks</li> <li>Bike Ride</li> <li>Trampoline</li> </ul>                              |