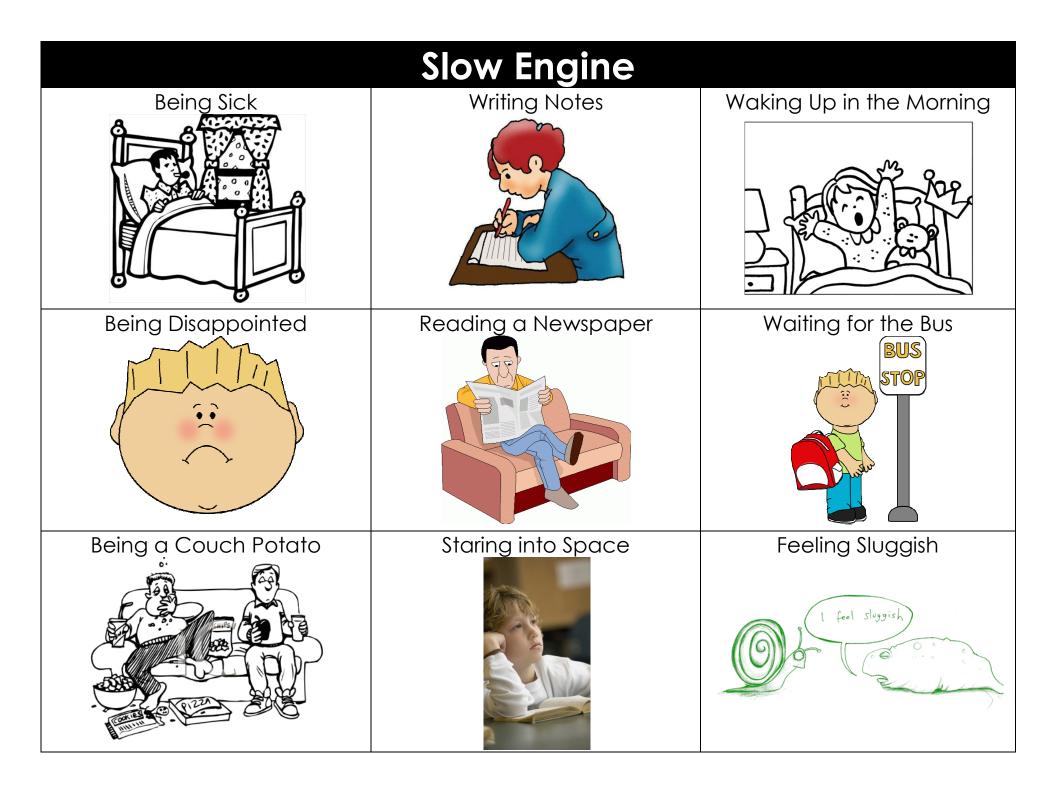

| Body                         | Zone                                                                     | Student Strategies                                                                                                                                                                                                                                                                           | Teacher Strategies                                                                                                             |
|------------------------------|--------------------------------------------------------------------------|----------------------------------------------------------------------------------------------------------------------------------------------------------------------------------------------------------------------------------------------------------------------------------------------|--------------------------------------------------------------------------------------------------------------------------------|
|                              | Mad/Angry<br>Mean                                                        | I will immediately ask a teacher to cool<br>down in a different space or take a<br>walk.                                                                                                                                                                                                     | • Safe Spot                                                                                                                    |
| fast<br>engine               | Terrified<br>Yelling/Hitting<br>Out of Control                           | <ol> <li>I will use my self-talk strategies:         <ul> <li>"It's no biggie."</li> <li>"Problems are made to be solved."</li> </ul> </li> </ol>                                                                                                                                            | <ul> <li>Breathing Techniques</li> <li>Break (time depends on student situation)</li> <li>Steam Roller (in Room 21)</li> </ul> |
| revving<br>engine            | Frustrated<br>Worried<br>Silly/Wiggly<br>Excited<br>Loss of Some Control | <ul> <li>2. I will go to the safe spot.</li> <li>3. In the safe spot, I can: <ul> <li>Take deep breaths</li> <li>Count to 10</li> <li>Look at calming books</li> </ul> </li> <li>4. I will stay in the safe spot until I am calm and then I can return to the activity by myself.</li> </ul> | <ul> <li>Rolling Pin</li> <li>Hand Massage</li> </ul>                                                                          |
| calm<br>engine               | Cool<br>Calm<br>Relaxed                                                  | <ul> <li>I KNOW I AM DOING A GOOD JOB!</li> <li>I am doing my work.</li> <li>I am using whole body listening with my teachers and classmates.</li> <li>I am using a quiet voice.</li> <li>I am cooperating with peers.</li> <li>I am using expected school behaviors.</li> </ul>             | <ul><li>Verbal or Written Praise</li><li>Rewards</li></ul>                                                                     |
| slow<br>engine<br>engine off | Sad<br>Sleepy<br>Tired<br>Sick<br>Bored                                  | <ol> <li>Ask to go to the bathroom</li> <li>Ask to get a drink of water from the<br/>bubbler.</li> <li>Do brain exercises.</li> </ol>                                                                                                                                                        | <ul> <li>Brain Break Jar</li> <li>Jumping Jacks</li> <li>Bike Ride</li> <li>Trampoline</li> </ul>                              |